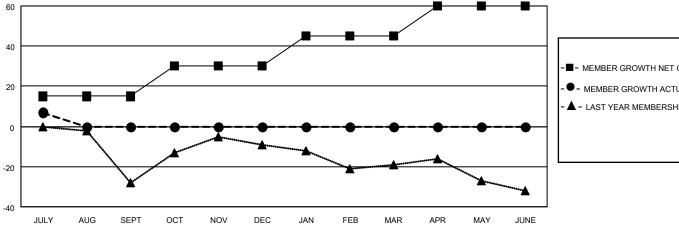

## District 6 NE

| Clubs         |               |             |               | Members       |                        |                         |                                                    |
|---------------|---------------|-------------|---------------|---------------|------------------------|-------------------------|----------------------------------------------------|
|               | RESULTS FOR   | R 2022-2023 |               |               | RESULTS FO             | OR 2022-2023            |                                                    |
| QUARTER       | NEW CLUB GOAL | NEW CLUBS   | DROPPED CLUBS | QUARTER MEMB  | BER GROWTH NET<br>GOAL | MEMBER GROWTH<br>ACTUAL | DROPPED<br>MEMBERS ACTUAL<br>(including transfers) |
| JULY/AUG/SEPT | 1             | 0           | 0             | JULY/AUG/SEPT | 15                     | 15                      | 8                                                  |
| OCT/NOV/DEC   | 1             | 0           | 0             | OCT/NOV/DEC   | 15                     | 0                       | 0                                                  |
| JAN/FEB/MAR   | 1             | 0           | 0             | JAN/FEB/MAR   | 15                     | 0                       | 0                                                  |
| APR/MAY/JUNE  | 1             | 0           | 0             | APR/MAY/JUNE  | 15                     | 0                       | 0                                                  |

## GOALS AND ACTUAL NEW CLUBS CUMULATIVE

| <b>-</b> | MEMBER | GROWTH | NET | GOAL |
|----------|--------|--------|-----|------|
|          |        |        |     |      |

| • 🗨 – М | EMBER ( | GROWTH | ACTUAL |
|---------|---------|--------|--------|
|---------|---------|--------|--------|

| - 4 | ۱- | LAST | YEAR | MEMBE | ERSHIP | ACTUAL |
|-----|----|------|------|-------|--------|--------|

Results as of: 7/31/2022

| DROPPED CLUBS: 0 |   |
|------------------|---|
| DROPPED MEMBERS  |   |
| DECEASED         | 2 |
| CLUB CANCELLED   | 0 |
| OTHER            | 6 |
| TOTAL            | 8 |
|                  |   |