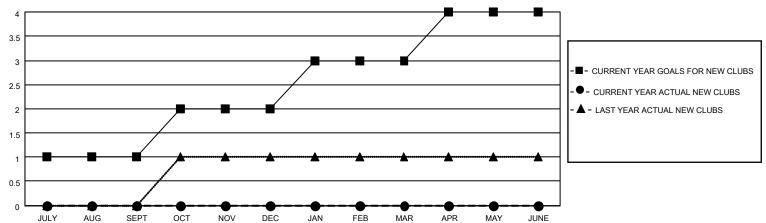

## District 6 NE

| Clubs         |               |             |               | Members       |                        |                         |                                                    |
|---------------|---------------|-------------|---------------|---------------|------------------------|-------------------------|----------------------------------------------------|
|               | RESULTS FOR   | R 2022-2023 |               |               | RESULTS FO             | OR 2022-2023            |                                                    |
| QUARTER       | NEW CLUB GOAL | NEW CLUBS   | DROPPED CLUBS | QUARTER MEMB  | BER GROWTH NET<br>GOAL | MEMBER GROWTH<br>ACTUAL | DROPPED<br>MEMBERS ACTUAL<br>(including transfers) |
| JULY/AUG/SEPT | 1             | 0           | 0             | JULY/AUG/SEPT | 15                     | 15                      | 8                                                  |
| OCT/NOV/DEC   | 1             | 0           | 0             | OCT/NOV/DEC   | 15                     | 0                       | 0                                                  |
| JAN/FEB/MAR   | 1             | 0           | 0             | JAN/FEB/MAR   | 15                     | 0                       | 0                                                  |
| APR/MAY/JUNE  | 1             | 0           | 0             | APR/MAY/JUNE  | 15                     | 0                       | 0                                                  |

## GOALS AND ACTUAL NEW CLUBS CUMULATIVE

| <b>-</b> | MEMBER | GROWTH | NET | GOAL |
|----------|--------|--------|-----|------|
|          |        |        |     |      |

| • 🗨 – М | EMBER ( | GROWTH | ACTUAL |
|---------|---------|--------|--------|
|---------|---------|--------|--------|